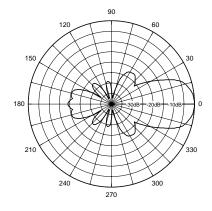

rovides excellent weather protection for our driven element. The radome is constructed of UV inhibited ABS. The heavy duty mounting plate is extruded aluminum. Stainless steel V bolts are provided for long term reliability and resistance to corrosion.





Type A: 12" Teflon pigtail with N connector.

#### **MECHANICAL SPECIFICATIONS**

MATERIAL: 1/2" aluminum U channel boom

3/16" solid elements

RADOME: 3" UV inhibited ABS

LENGTH: 18" **WEIGHT:** 2 lb.

MOUNTING: 2 1/2" mast maximum FLAT PLATE AREA: .11 ft² WIND RATING: 125 MPH **WIND LOAD:** 6.6 lbs.

#### **ELECTRICAL SPECIFICATIONS**

GAIN: 14dBi / 12dBd FREQUENCY: 2400-2500MHz

F to B RATIO: 20dB **BANDWIDTH:** >100MHz VSWR: 1.5:1 **POWER RATING:** 150 watts **IMPEDANCE:** 50 ohms



#### Horizontal Pattern



### Vertical Pattern