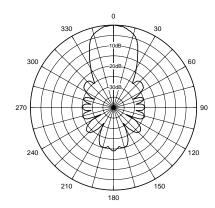

id radome construction provides excellent weather protection for our driven element. The radome is constructed of UV inhibited ABS. The heavy duty mounting plate is extruded aluminum. Stainless steel V bolts are provided for long term reliability and resistance to corrosion.





Type A: 12" Teflon pigtail with N connector.

#### **MECHANICAL SPECIFICATIONS**

MATERIAL: 1/2" aluminum U channel boom

3/16" solid elements

RADOME: 3" UV inhibited ABS

LENGTH: 18" **WEIGHT:** 2 lb.

MOUNTING: 2 1/2" mast maximum FLAT PLATE AREA: .11 ft² WIND RATING: 125 MPH **WIND LOAD:** 6.6 lbs.

#### **ELECTRICAL SPECIFICATIONS**

GAIN: 14dBi / 12dBd FREQUENCY: 2400-2500MHz

F to B RATIO: 20dB **BANDWIDTH:** >100MHz VSWR: 1.5:1 **POWER RATING:** 150 watts **IMPEDANCE:** 50 ohms



#### Horizontal Pattern



### Vertical Pattern